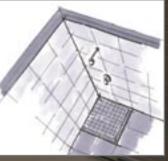

## Tiled base or patterned grate?

The tiled base permits visual co-ordination with the tiled floor covering. (Illustration below left)

On the other hand, the six different patterned grates let you create different layout emphases. (Illustration below right)

Floor-level shower channel with "plate" tiled base

Floor-level shower channel with "quadratum" patterned grate