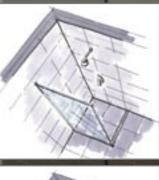

The floor-level shower channel - new open space in the bathroom

## "A TECEdrainline shower channel creates new open space in the bathroom"

A shower channel at last makes it possible to create a unified visual effect across the entire bathroom floor. Doing away with unnecessary enclosures creates new open space in the bathroom.

There is now nothing to stop you enjoying a "borderless" shower - TECEdrainline's high drainage capacity ensures that there is no risk of flooding, even with the down pour showers that are currently in trend.