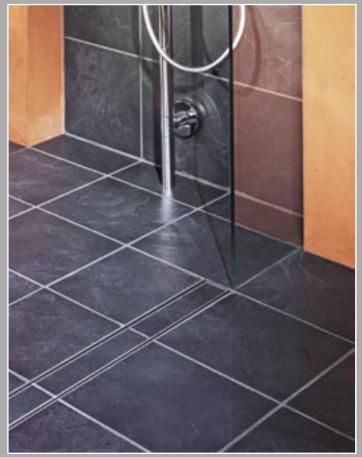

## Tiled base or patterned grate?

The tiled base permits visual co-ordination with the tiled floor covering. (Illustration below left)

On the other hand, the six different patterned grates let you create different layout emphases. (Illustration below right)

Floor-level shower channel with "plate" tiled base

Floor-level shower channel with "quadratum" patterned grate

#### **TECE**drainline shower channel

Whether you choose a tiled base or a patterned grate, it will always rest on a TECEdrainline shower channel. The seal collar that is supplied ensures that your specialist will have no difficulty in ensuring a watertight installation. The low 90 mm construction depth means that it can also be installed in existing buildings.