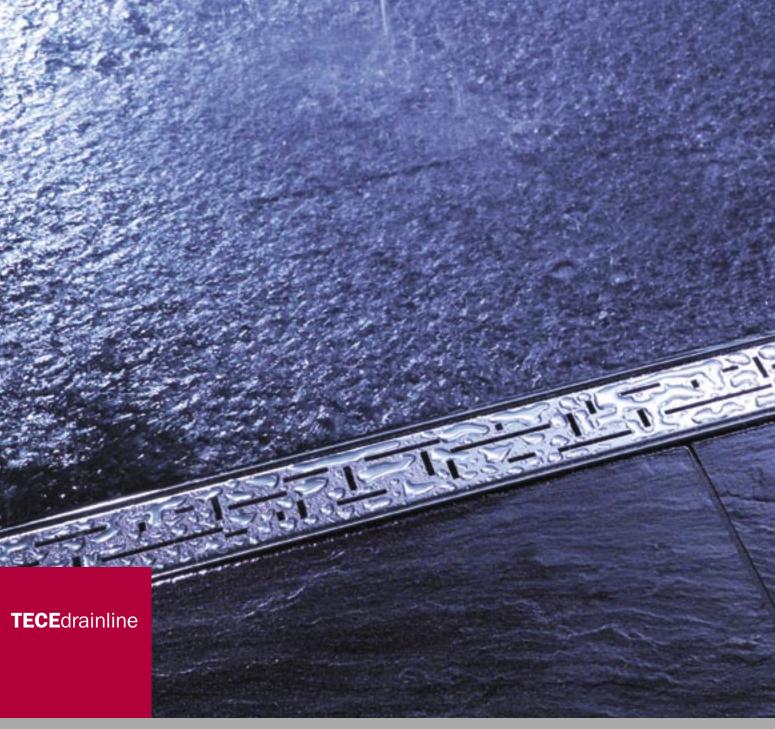

## "A TECEdrainline shower channel creates new open space in the bathroom"

A shower channel at last makes it possible to create a unified visual effect across the entire bathroom floor. Doing away with unnecessary enclosures creates new open space in the bathroom.

There is now nothing to stop you enjoying a "borderless" shower - TECEdrainline's high drainage capacity ensures that there is no risk of flooding, even with the down pour showers that are currently in trend.