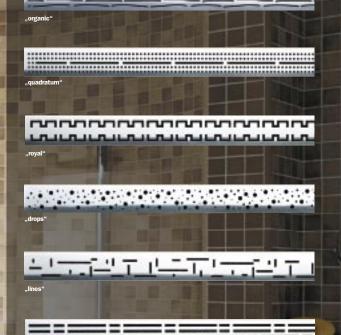

## "Create clear emphases with TECEdrainline patterned grates"

Six different patterns with different surfaces.

- Stainless steel, matt or bright
- Straight 700, 800, 900, 1000, 1200 and 1500 mm lengths
- Special lengths and individual patterns can be supplied upon request.

# **TECE**drainline **patterned grates**

"Additional layout options -TECEdrainline angled channels ..."

Six different patterns with different surfaces.

- Stainless steel, matte or bright
- Angled 900, 1000, 1200
  and 1500 mm channels

1211

Special lengths and individual patterns can be supplied to suit.

31

\_\_\_\_\_

Some examples of the wide range of uses for TECEdrainline shower channels: