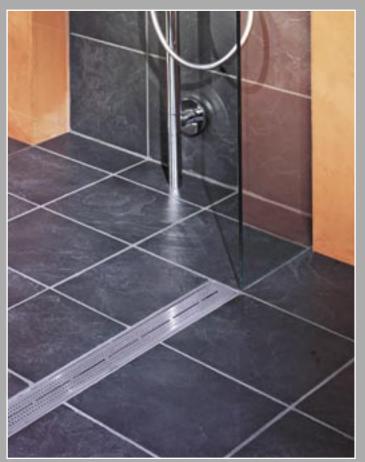

## Tiled base or patterned grate?

The tiled base permits visual co-ordination with the tiled floor covering. (Illustration below left)

On the other hand, the six different patterned grates let you create different layout emphases. (Illustration below right)

Floor-level shower channel with "plate" tiled base

Floor-level shower channel with "quadratum" patterned grate

#### **TECE**drainline shower channel

Whether you choose a tiled base or a patterned grate, it will always rest on a TECEdrainline shower channel. The seal collar that is supplied ensures that your specialist will have no difficulty in ensuring a watertight installation. The low 90 mm construction depth means that it can also be installed in existing buildings.