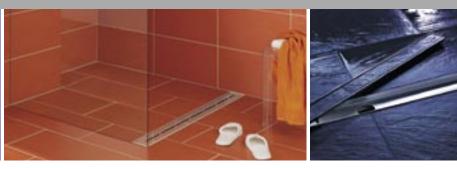

## Tiled base or patterned grate?

The tiled base permits visual co-ordination with the tiled floor covering. (Illustration below left)

On the other hand, the six different patterned grates let you create different layout emphases. (Illustration below right)

Floor-level shower channel with "plate" tiled base

Floor-level shower channel with "quadratum" patterned grate

#### **TECE**drainline shower channel

Whether you choose a tiled base or a patterned grate, it will always rest on a TECEdrainline shower channel. The seal collar that is supplied ensures that your specialist will have no difficulty in ensuring a watertight installation. The low 90 mm construction depth means that it can also be installed in existing buildings.