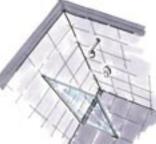

# **TECE**drainline **patterned grates**

"Additional layout options -TECEdrainline angled channels ..."

Six different patterns with different surfaces.

- Stainless steel, matte or bright
- Angled 900, 1000, 1200
  and 1500 mm channels

1211

Special lengths and individual patterns can be supplied to suit.

31

\_\_\_\_\_

Some examples of the wide range of uses for TECEdrainline shower channels: