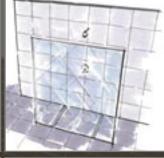

## "Create clear emphases with TECEdrainline patterned grates"

Six different patterns with different surfaces.

- Stainless steel, matt or bright
- Straight 700, 800, 900, 1000, 1200 and 1500 mm lengths
- Special lengths and individual patterns can be supplied upon request.

intelligent housing technology

----