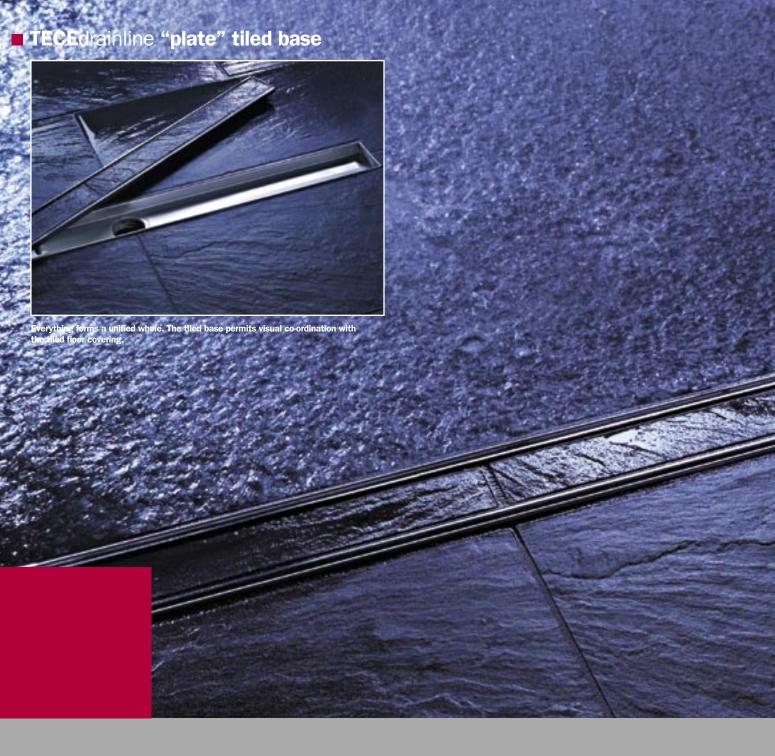

## Tiled base or patterned grate?

The tiled base permits visual co-ordination with the tiled floor covering. (Illustration below left)

On the other hand, the six different patterned grates let you create different layout emphases. (Illustration below right)

Floor-level shower channel with "plate" tiled base

Floor-level shower channel with "quadratum" patterned grate